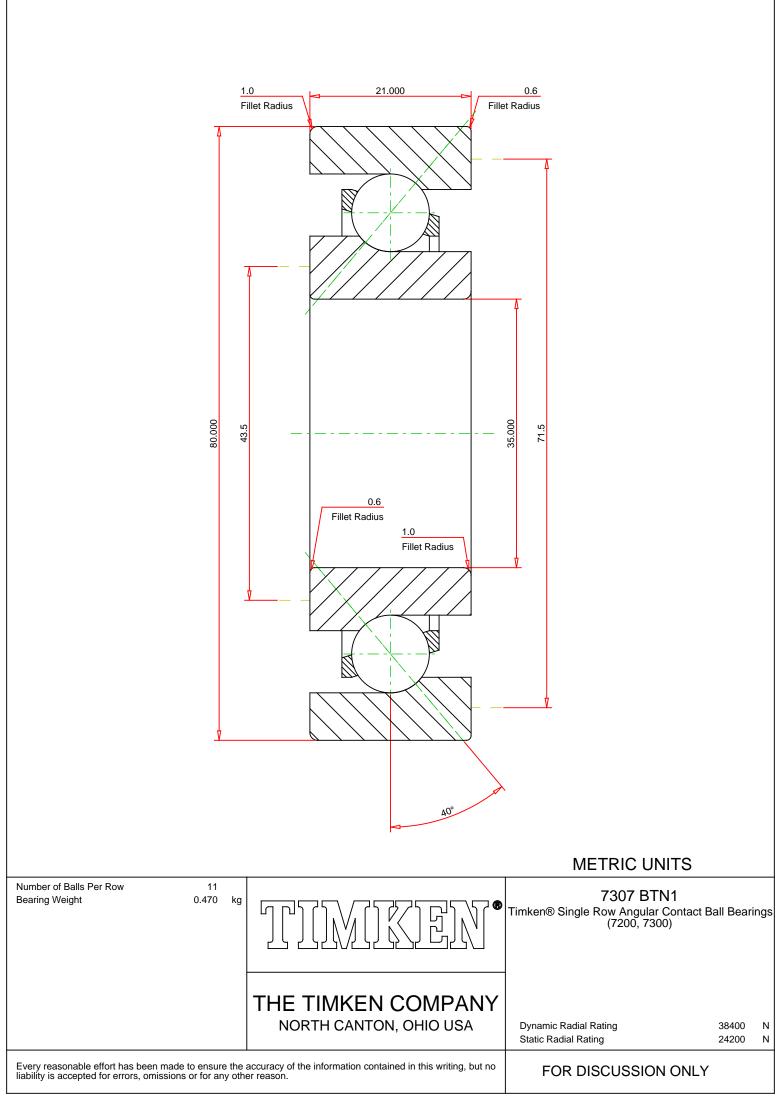

## Dimensions | Basic Load Ratings | Factors | Specifications | Abutment and Fillet Dimensions

| - Dimensions |                    |                       |  |  |
|--------------|--------------------|-----------------------|--|--|
|              | d - Bore           | 35.00 mm<br>1.378 in  |  |  |
|              | D - Outer Diameter | 80.00 mm<br>3.1496 in |  |  |
|              | Bearing Width      | 21.00 mm<br>0.8268 in |  |  |
|              | Contact Angle      | 40 °                  |  |  |

## **Basic Load Ratings**

24200 N 5439 lbf

20 100 M

C1 ISO - Dynamic Radial Rating

30400 N 8631 lbf

\_

فروشگاه کالا مىنعتى www.kalasanati.com کالا مىنعتى تىھا يک فروشگاه نيست! آموز ش، انتخاب، خريد

| -    |                               |                     |  |  |
|------|-------------------------------|---------------------|--|--|
|      | Limiting Speed (Grease)       | 8400 rpm            |  |  |
|      | Limiting Speed (Oil)          | 11000 rpm           |  |  |
| Circ |                               |                     |  |  |
| Spe  | ecifications                  |                     |  |  |
|      | Ball Type                     | STEEL               |  |  |
|      | Cage Type                     | Molded              |  |  |
|      | Cage Material                 | Polyamide           |  |  |
|      | Bearing Weight                | 0.47 Kg<br>1.036 lb |  |  |
|      | Design Units                  | METRIC              |  |  |
|      | R - Inner Ring "Touch" Radius | 0.6                 |  |  |
|      | r - Outer Ring "Touch" Radius | 0.6                 |  |  |
|      | Features                      | Open                |  |  |
|      |                               |                     |  |  |

## Abutment and Fillet Dimensions

| R - Inner Ring "To Clear" Radius <sup>1</sup> | 1.00 mm<br>0.039 in |
|-----------------------------------------------|---------------------|
| r - Outer Ring "To Clear" Radius <sup>2</sup> | 1.00 mm<br>0.039 in |
| da - Inner Ring Backing Diameter              | 43.5 mm<br>1.713 in |
| Da - Outer Ring Backing<br>Diameter           | 71.5 mm<br>2.815 in |